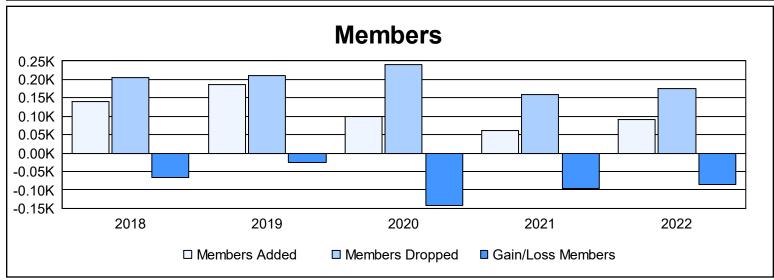

District 105CN As of June 2022 Cumulative

| Year      | New<br>Clubs | Dropped<br>Clubs | Gain/<br>Loss<br>Clubs | New<br>Members | Charter<br>Members | Reinstate<br>Members | Transfer<br>Members | Total<br>Member<br>Added | Total<br>Members<br>Dropped | Gain/<br>Loss<br>Members |
|-----------|--------------|------------------|------------------------|----------------|--------------------|----------------------|---------------------|--------------------------|-----------------------------|--------------------------|
| 2017-2018 | 0            | 0                | 0                      | 120            | 1                  | 3                    | 15                  | 139                      | 205                         | -66                      |
| 2018-2019 | 1            | 0                | 1                      | 143            | 22                 | 4                    | 16                  | 185                      | 210                         | -25                      |
| 2019-2020 | 0            | 6                | -6                     | 70             | 5                  | 8                    | 16                  | 99                       | 240                         | -141                     |
| 2020-2021 | 0            | 3                | -3                     | 51             | 3                  | 3                    | 5                   | 62                       | 158                         | -96                      |
| 2021-2022 | 0            | 5                | -5                     | 63             | 3                  | 5                    | 21                  | 92                       | 176                         | -84                      |
| Average   | 0            | 3                | -3                     | 89             | 7                  | 5                    | 15                  | 115                      | 198                         | -82                      |